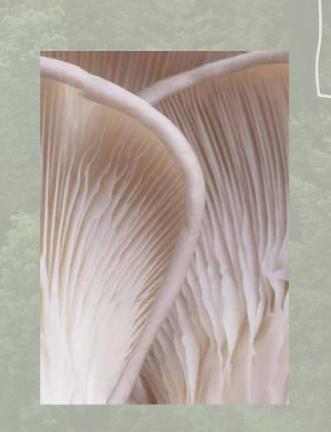

HyphaTrim TC Milled is a 100 % biobased material made from certified natural latex, FSC®-certified regenerated cellulose fibers and contains mushrooms. ISA engineered these components to optimize HyphaTrim TC Milled to meet the physical properties required by the apparel, bags, shoes and accessories industry such as hand feel, softness, durability, breathability, and most important cost.

zero plastic washable

biodegradable

breathable

Bio Content: 100% Weight: 0.9-1.3mm

1.4 -1.8mm

Colors: See color Palette

Textures: Milled or Embossed

HyphaTrim Milled is a 100 % biobased material made from certified natural latex, FSC®- regenerated cellulose fibers and contains mushrooms.