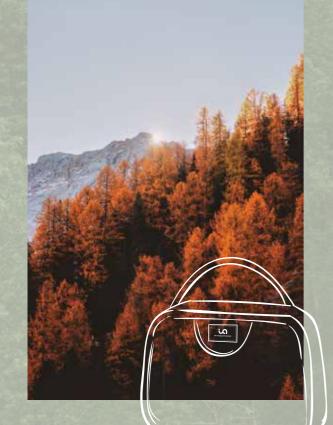

HyphaTrim TC Milled is a 100 % biobased material made from certified natural latex, FSC®-certified regenerated cellulose fibers and contains mushrooms. ISA engineered these components to optimize HyphaTrim TC Milled to meet the physical properties required by the apparel, bags, shoes and accessories industry such as hand feel, softness, durability, breathability, and most important cost.

zero plastic washable

biodegradable

breathable

Bio Content: 100% Weight: 0.9-1.3mm

1.4 -1.8mm

Colors: See color Palette

Textures: Milled or Embossed

HyphaTrim Milled is a 100 % biobased material made from certified natural latex, FSC®- regenerated cellulose fibers and contains mushrooms.