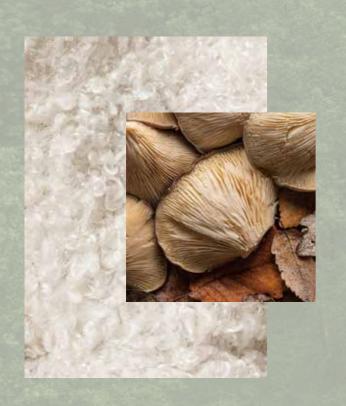

HyphaTrim TC Milled is a 100 % biobased material made from certified natural latex, FSC®-certified regenerated cellulose fibers and contains mushrooms. ISA engineered these components to optimize HyphaTrim TC Milled to meet the physical properties required by the apparel, bags, shoes and accessories industry such as hand feel, softness, durability, breathability, and most important cost.

zero plastic washable

biodegradable

breathable

Bio Content: 100% Weight: 0.9-1.3mm

1.4 -1.8mm

Colors: See color Palette

Textures: Milled or Embossed

HyphaTrim Milled is a 100 % biobased material made from certified natural latex, FSC®- regenerated cellulose fibers and contains mushrooms.