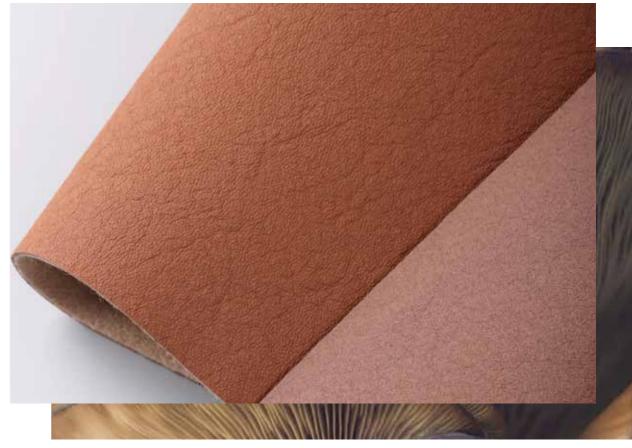

HyphaTrim TC Milled is a 100 % biobased material made from certified natural latex, FSC®-certified regenerated cellulose fibers and contains mushrooms. ISA engineered these components to optimize HyphaTrim TC Milled to meet the physical properties required by the apparel, bags, shoes and accessories industry such as hand feel, softness, durability, breathability, and most important cost.

zero plastic washable

biodegradable

breathable

Bio Content: 100% Weight: 0.9-1.3mm

1.4 -1.8mm

Colors: See color Palette

Textures: Milled or Embossed

HyphaTrim Milled is a 100 % biobased material made from certified natural latex, FSC®- regenerated cellulose fibers and contains mushrooms.