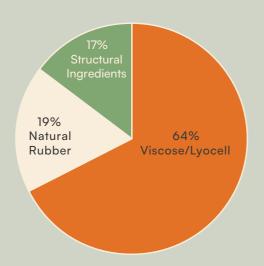

HyphaTrim TC Milled is a 100 % biobased material made from certified natural latex, FSC®-certified regenerated cellulose fibers and contains mushrooms. ISA engineered these components to optimize HyphaTrim TC Milled to meet the physical properties required by the apparel, bags, shoes and accessories industry such as hand feel, softness, durability, breathability, and most important cost.

zero plastic washable

biodegradable

breathable

Bio Content: 100% Weight: 0.9-1.3mm

1.4 -1.8mm

Colors: See color Palette

Textures: Milled or Embossed

HyphaTrim Milled is a 100 % biobased material made from certified natural latex, FSC®- regenerated cellulose fibers and contains mushrooms.