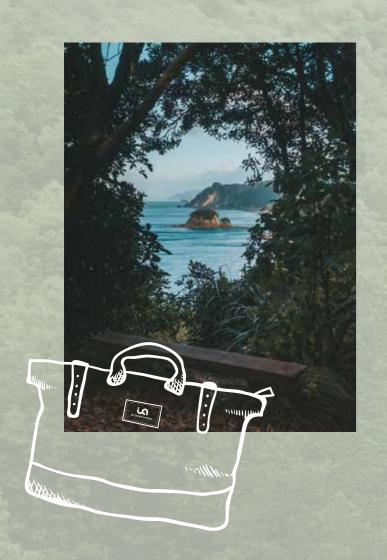

# The Elephant in the Room

The term "Vegan Leather" has increased in popularity. Not only that the term Vegan leather is wrong and misleading, but also many of these materials are advertised as environmentally friendly, however, contain plastics. In contrast to genuine leather, vegan leather is one of the biggest threats to our planet. As an alternative to petro-based vegan leathers, our COSM materials offer another option to materials that can cause harm to our ecosystem.

HyphaTrim TC Milled is a 100 % biobased material made from certified natural latex, FSC®-certified regenerated cellulose fibers and contains mushrooms. ISA engineered these components to optimize HyphaTrim TC Milled to meet the physical properties required by the apparel, bags, shoes and accessories industry such as hand feel, softness, durability, breathability, and most important cost.

zero plastic washable

biodegradable

breathable

Bio Content: 100% Weight: 0.9-1.3mm

1.4 -1.8mm

Colors: See color Palette

Textures: Milled or Embossed

HyphaTrim Milled is a 100 % biobased material made from certified natural latex, FSC®- regenerated cellulose fibers and contains mushrooms.