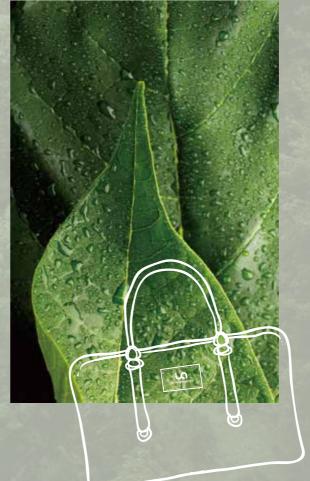

zero plastic washable

biodegradable

breathable

Bio Content: 100% Weight: 0.9-1.3mm

1.4 -1.8mm

Colors: See color Palette

Textures: Milled or Embossed

HyphaTrim Milled is a 100 % biobased material made from certified natural latex, FSC®- regenerated cellulose fibers and contains mushrooms.

zero plastic washable

soft breathable

Bio Content: 100% Weight: 0.9-1.3mm 1.4 -1.8mm

Colors: **See color Palette**Textures: **Milled or Embossed** 