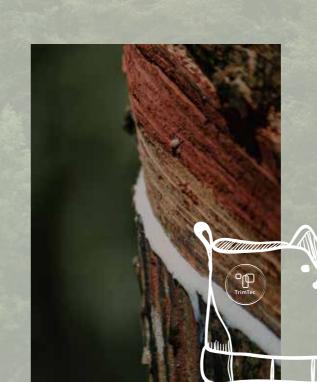

### • FSC/VFSC Certified

All natural rubber, pulp & fiber units are Forest Stewardship Council certified with leading sustainable forestry practices stressing responsible sourcing of raw material from forests.

HyphaTrim TC Milled is a 100 % biobased material made from certified natural latex, FSC®-certified regenerated cellulose fibers and contains mushrooms. ISA engineered these components to optimize HyphaTrim TC Milled to meet the physical properties required by the apparel, bags, shoes and accessories industry such as hand feel, softness, durability, breathability, and most important cost.

zero plastic washable

biodegradable

breathable

Bio Content: 100% Weight: 0.9-1.3mm

1.4 -1.8mm

Colors: See color Palette

Textures: Milled or Embossed

HyphaTrim Milled is a 100 % biobased material made from certified natural latex, FSC®- regenerated cellulose fibers and contains mushrooms.