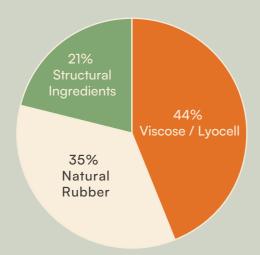

ISA engineered these components to optimize HyphaTrim TC Milled to meet the physical properties required by the apparel, bags, shoes and accessories industry such as hand feel, softness, durability, breathability, and most important cost.

zero plastic washable

soft breathable

Bio Content: 100% Weight: 0.9-1.3mm 1.4 -1.8mm

Colors: **See color Palette**Textures: **Milled or Embossed** 