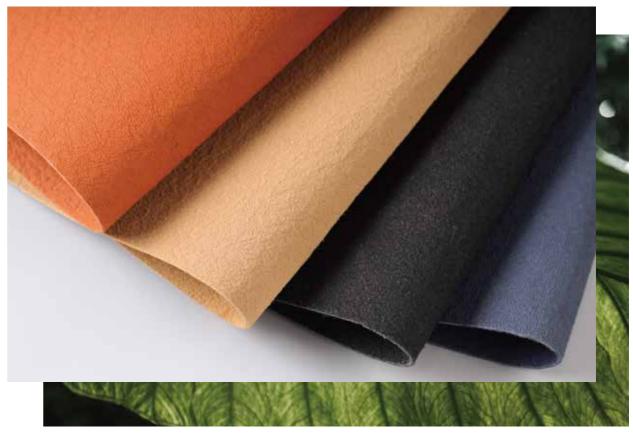

ISA engineered these components to optimize HyphaTrim TC Milled to meet the physical properties required by the apparel, bags, shoes and accessories industry such as hand feel, softness, durability, breathability, and most important cost.

zero plastic washable

soft breathable

Bio Content: 100% Weight: 0.9-1.3mm 1.4 -1.8mm

Colors: **See color Palette**Textures: **Milled or Embossed** 