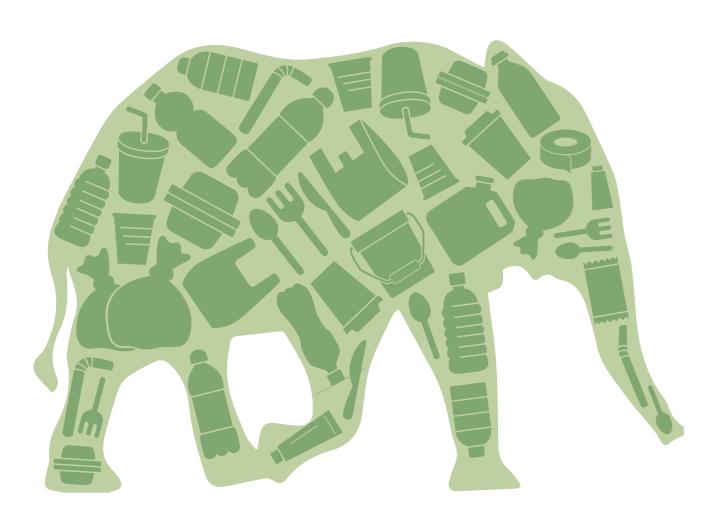

# The Elephant in the Room

The term "Vegan Leather" has increased in popularity. Not only that the term Vegan leather is wrong and misleading, but also many of these materials are advertised as environmentally friendly, however, contain plastics. In contrast to genuine leather, vegan leather is one of the biggest threats to our planet. As an alternative to petro-based vegan leathers, our COSM materials offer another option to materials that can cause harm to our ecosystem.